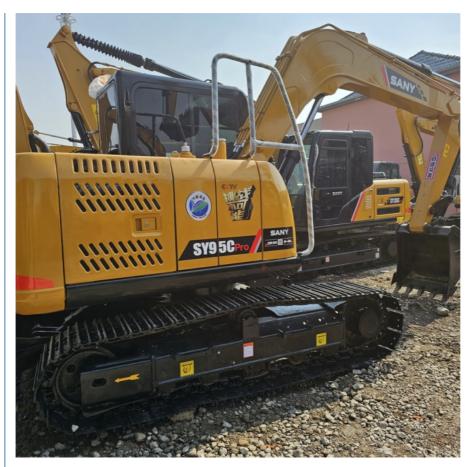

# 10 Ton used Excavator Digger Crawler Secondhand Sany Sy95cpro 205c

# 10 Tons Used Excavator Secondhand Sany Digger Sy95cpro with Cheap Price **Product Decsription**

| - 10 did of 2000 ip in oil    |                                                                     |
|-------------------------------|---------------------------------------------------------------------|
| Item                          | Used Crawler Excavator Sany Sy95CPro                                |
| Showroom Location             | Hefei, China                                                        |
| Operating Weight              | 8850KG                                                              |
| Bucket capacity               | 0.39m³                                                              |
| Machine Weight                | 8850KG                                                              |
| Hydraulic Cylinder<br>Brand   | Original                                                            |
| Hydraulic Pump Brand          | Original                                                            |
| Hydraulic Valve Brand         | Original                                                            |
| Engine Brand                  | Original                                                            |
| Power                         | 53.8KW                                                              |
| Machinery Test Report         | Provided                                                            |
| Video outgoing-<br>inspection | Provided                                                            |
| Core Components               | Pressure vessel, Motor, Other, Bearing, Gear, Pump, Gearbox, Engine |
| Year                          | 2021                                                                |
| Working hours                 | 0-2000                                                              |
| Condition                     | Used                                                                |
| Origin                        | 100% Japan                                                          |
| Warranty                      | 1 Year / 2000 Hours                                                 |
| Delivery time                 | 15-35Working days                                                   |
| Advantages                    | Original. Low Price                                                 |
| Feature                       | Stable Performance                                                  |
|                               |                                                                     |