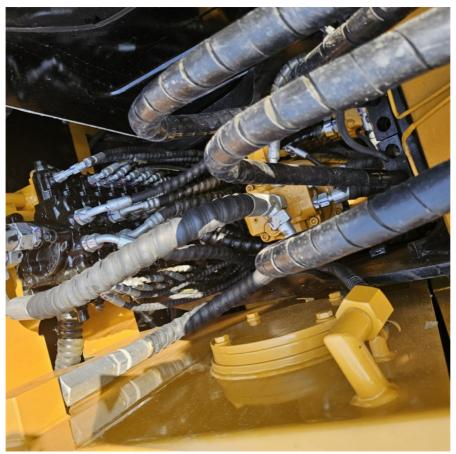

# 10 Tons Used Excavator Secondhand Sany Digger Sy95cpro with Cheap Price **Product Decsription**

| - 10 did of 2000 ip in oil    |                                                                     |
|-------------------------------|---------------------------------------------------------------------|
| Item                          | Used Crawler Excavator Sany Sy95CPro                                |
| Showroom Location             | Hefei, China                                                        |
| Operating Weight              | 8850KG                                                              |
| Bucket capacity               | 0.39m³                                                              |
| Machine Weight                | 8850KG                                                              |
| Hydraulic Cylinder<br>Brand   | Original                                                            |
| Hydraulic Pump Brand          | Original                                                            |
| Hydraulic Valve Brand         | Original                                                            |
| Engine Brand                  | Original                                                            |
| Power                         | 53.8KW                                                              |
| Machinery Test Report         | Provided                                                            |
| Video outgoing-<br>inspection | Provided                                                            |
| Core Components               | Pressure vessel, Motor, Other, Bearing, Gear, Pump, Gearbox, Engine |
| Year                          | 2021                                                                |
| Working hours                 | 0-2000                                                              |
| Condition                     | Used                                                                |
| Origin                        | 100% Japan                                                          |
| Warranty                      | 1 Year / 2000 Hours                                                 |
| Delivery time                 | 15-35Working days                                                   |
| Advantages                    | Original. Low Price                                                 |
| Feature                       | Stable Performance                                                  |
|                               |                                                                     |