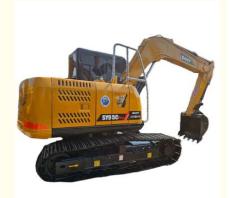

# 10 Ton used Excavator Digger Crawler Secondhand Sany Sy95cpro 205c

# 10 Tons Used Excavator Secondhand Sany Digger Sy95cpro with Cheap Price **Product Decsription**

| - 10 did of 2000 ip in oil    |                                                                     |
|-------------------------------|---------------------------------------------------------------------|
| Item                          | Used Crawler Excavator Sany Sy95CPro                                |
| Showroom Location             | Hefei, China                                                        |
| Operating Weight              | 8850KG                                                              |
| Bucket capacity               | 0.39m³                                                              |
| Machine Weight                | 8850KG                                                              |
| Hydraulic Cylinder<br>Brand   | Original                                                            |
| Hydraulic Pump Brand          | Original                                                            |
| Hydraulic Valve Brand         | Original                                                            |
| Engine Brand                  | Original                                                            |
| Power                         | 53.8KW                                                              |
| Machinery Test Report         | Provided                                                            |
| Video outgoing-<br>inspection | Provided                                                            |
| Core Components               | Pressure vessel, Motor, Other, Bearing, Gear, Pump, Gearbox, Engine |
| Year                          | 2021                                                                |
| Working hours                 | 0-2000                                                              |
| Condition                     | Used                                                                |
| Origin                        | 100% Japan                                                          |
| Warranty                      | 1 Year / 2000 Hours                                                 |
| Delivery time                 | 15-35Working days                                                   |
| Advantages                    | Original. Low Price                                                 |
| Feature                       | Stable Performance                                                  |
|                               |                                                                     |