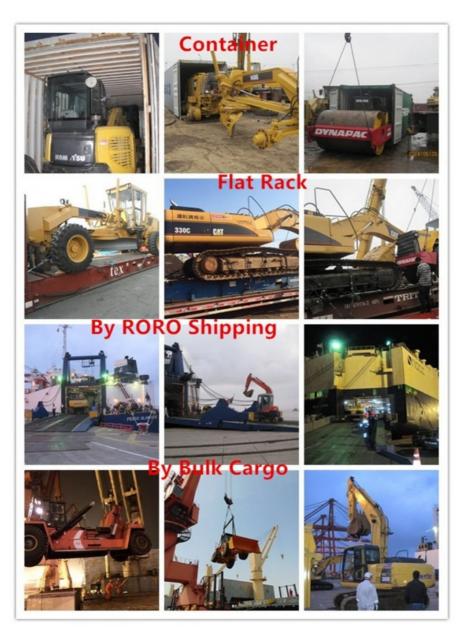

### **Basic Information**

Place of Origin: China
Brand Name: Sany
Model Number: 95cpro
Minimum Order Quantity: 1

Price: US \$16,450.00-20,550.00
 Packaging Details: Container, Bulk Cargo, Flat Rack

Delivery Time:
 15 Days After Deposit